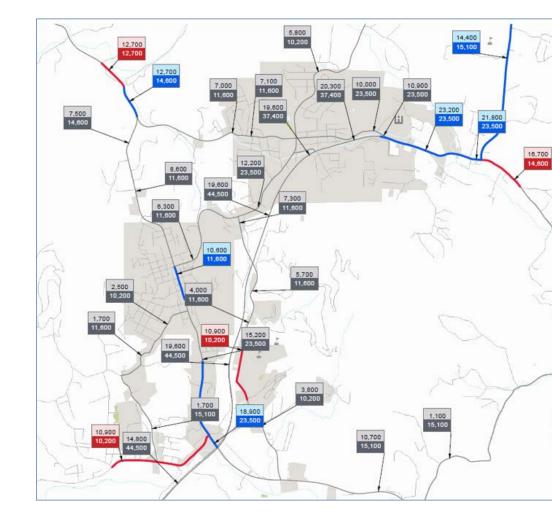

Base Year (2019) Highway Analysis

Future Year (2050) Highway Analysis

Future Year (2050) Highway Analysis w/ TIP

## ASHE COUNTY CTP Analysis and Information

Volume and Capacity Ratio Features (Base Year 2019)

Other Features

Studied Roads

MPO Boundary

High Country RPO

Full report at: IN https://connect.ncdot.gov/AsheCountyCTPUpdate