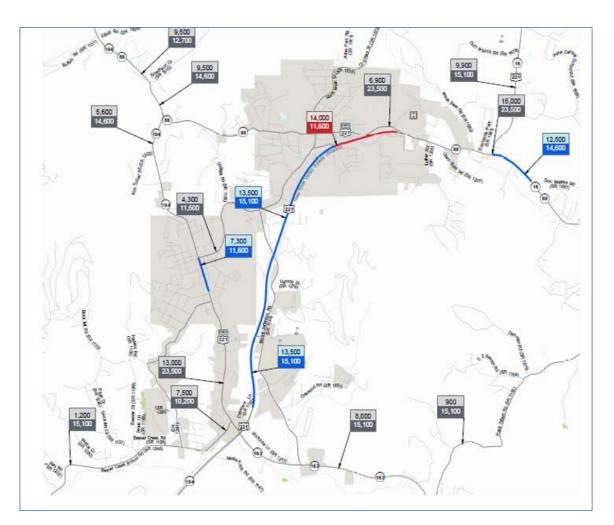

Base Year (2019) Highway Analysis

Future Year (2050) Highway Analysis

Future Year (2050) Highway Analysis w/ TIP

## ASHE COUNTY CTP Analysis and Information

Volume and Capacity Ratio Features (Base Year 2019)

Other Features

Studied Roads

MPO Boundary

High Country RPO

Full report at: IN https://connect.ncdot.gov/AsheCountyCTPUpdate