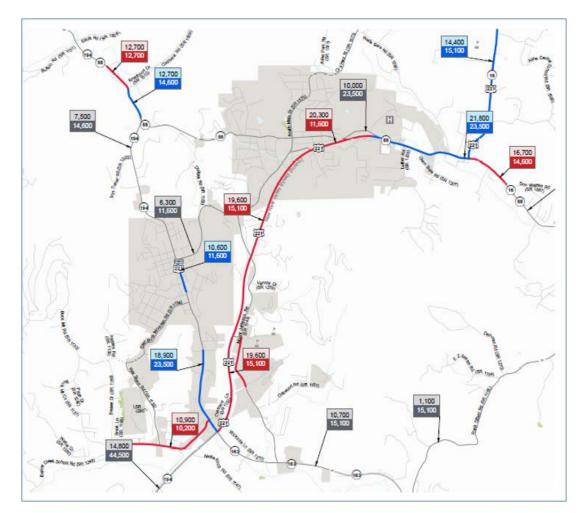

Base Year (2019) Highway Analysis

Future Year (2050) Highway Analysis

Future Year (2050) Highway Analysis w/ TIP

## ASHE COUNTY CTP Analysis and Information

Volume and Capacity Ratio Features (Base Year 2019)

Other Features

Studied Roads

MPO Boundary

High Country RPO

Full report at: IN https://connect.ncdot.gov/AsheCountyCTPUpdate